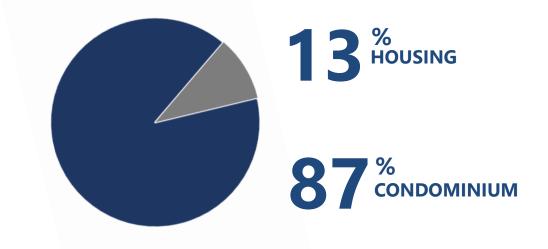

| Transfer                  | 1Q20A | 2Q20F | 2Q20A | 3Q20F | 4Q20F | 2020F  |
|---------------------------|-------|-------|-------|-------|-------|--------|
| Condo                     | 313   | 342   | 275   | 383   | 460   | 1,432  |
| Housing                   | 287   | 396   | 315   | 374   | 465   | 1,441  |
| Ananda F/S                | 601   | 738   | 591   | 757   | 925   | 2,873  |
| Ananda Share in JV        | 1,510 | 1,299 | 1,638 | 2,361 | 2,819 | 8,328  |
| Partner Share in JV       | 1,407 | 1,245 | 1,538 | 2,552 | 3,303 | 8,799  |
| Ananda Share in Transfers | 2,111 | 2,037 | 2,228 | 3,118 | 3,744 | 11,201 |
| Total (M Baht)            | 3,518 | 3,282 | 3,767 | 5,669 | 7,047 | 20,000 |