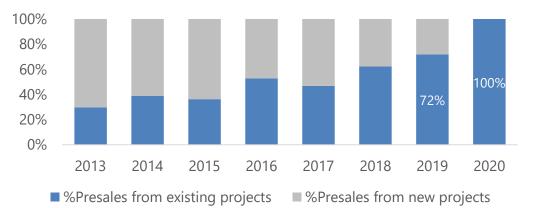

#### **Presales 2020: Better Market Situation Driven Sales Momentum**

**\* 2Q2020 presales and transfer exceed the guidance** 

IH2020 Presales 55% achieved of total year

**30%** of customers transferred by cash

**\* 78% of the next 6 months of 2020 secured by backlog** 