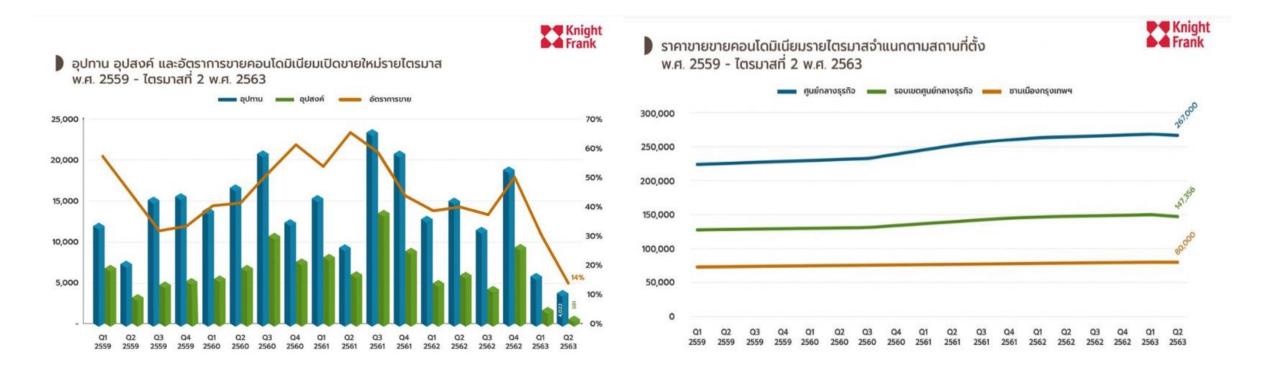

#### Industry Outlook: Demands Impacted from COVID-19; Condo Prices Decreased Slightly

- Overall demands for Condominium in 2Q2020 has been impacted more than the previous quarter from COVID-19 pandemic, resulting in 2Q2020 sale rate which decreased sharply
- Meanwhile, overall condominium prices decreased slightly; however, condominium prices in Bangkok CBD was a lowest decrease

ANANDA DEVELOPMENT 10

\* Source: Knight Frank research on 2Q2020 Condominium markets (21 July 2020)

#### Industry Outlook: Condominium Markets Trend in 2H2020

- In 2H2020, supply for new condominium expected around 15,000-20,000 units
- In 2020, supply for new condominium expected around 25,000-30,000 units

- Expected unit prices for the new condominium in 2H2020 will be around 1.5-3 mn Baht or 60,000-80,000 Baht per sqm.
- Buyers will be both real demand and some investors