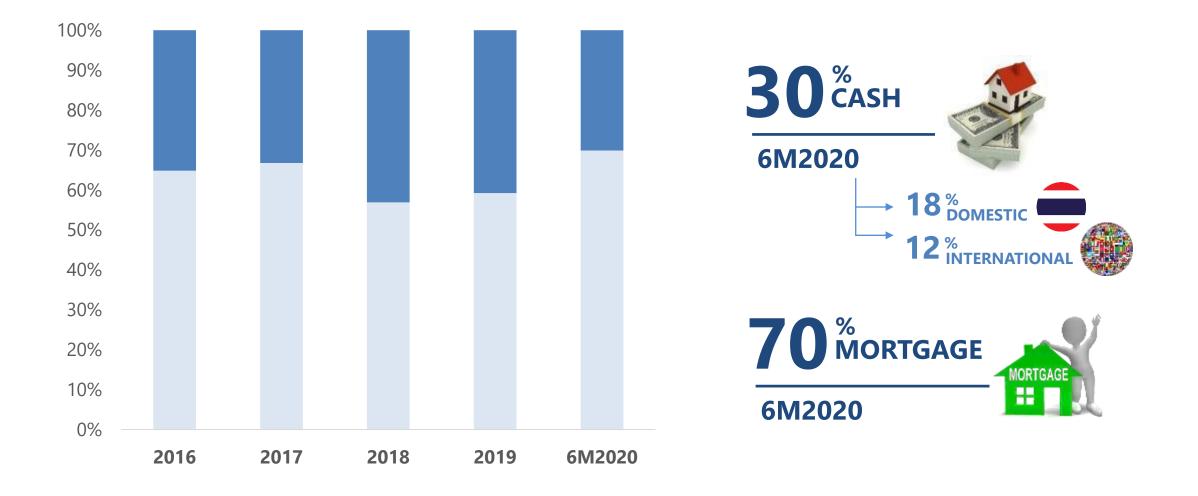

**\* 2Q2020 presales and transfer exceed the guidance** 

IH2020 Presales 55% achieved of total year

**30%** of customers transferred by cash

**\* 78% of the next 6 months of 2020 secured by backlog** 