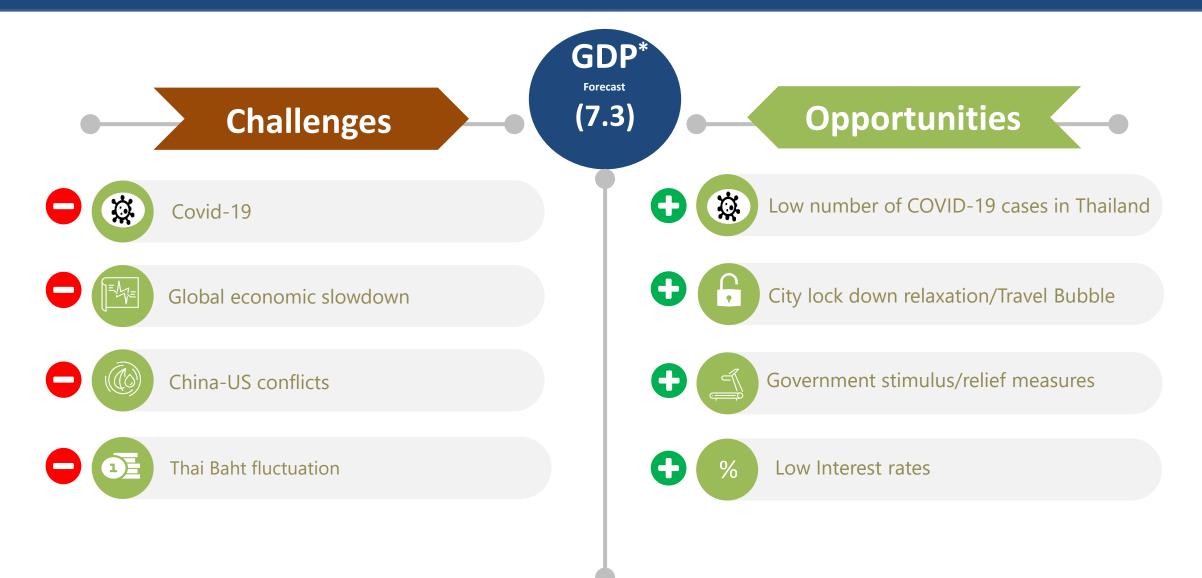

as been impacted more than the previous quarter from COVID-19 pandemic, resulting in 2Q2020 sale rate which decreased sharply
- Meanwhile, overall condominium prices decreased slightly; however, condominium prices in Bangkok CBD was a lowest decrease



ANANDA DEVELOPMENT 10

\* Source: Knight Frank research on 2Q2020 Condominium markets (21 July 2020)

#### Industry Outlook: Condominium Markets Trend in 2H2020





- In 2H2020, supply for new condominium expected around 15,000-20,000 units
- In 2020, supply for new condominium expected around 25,000-30,000 units

- Expected unit prices for the new condominium in 2H2020 will be around 1.5-3 mn Baht or 60,000-80,000 Baht per sqm.
- Buyers will be both real demand and some investors



#### Key Factors for Thailand Economic Outlook in 2020





# Ananda 2020 Performance Update







**TRANSFER IN Q1** 

**TRANSFER IN Q3** 

#### 2020 Transfers: 5 New Projects to be Transferred in 2H/2020







2020 Business Plan: Continuing to Flow and Adjust with Uncertain Times (Agility)

**Raise presales target to 16,800 MB from 16,600 MB** 

Maintain Transfer target at 20,000 MB close to 2019

**Reduce administrative expenses at least 30% or 570 MB** 

Continue divestment in Non-core asset to maximize cash flow



**Transfer Target 2020: Maintain Target to be in line with Current Market** 





Maintain level at 2019



| Transfer                  | 1Q20A | 2Q20F | 2Q20A | 3Q20F | 4Q20F | 2020F  |
|---------------------------|-------|-------|-------|-------|-------|--------|
| Condo                     | 313   | 342   | 275   | 383   |