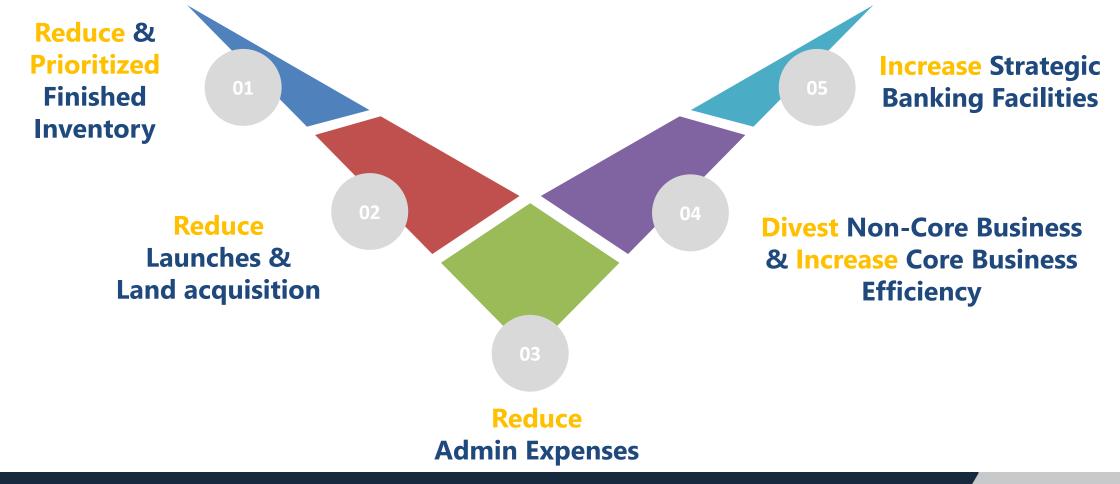

#### 2020 Transfers: 5 New Projects to be Transferred in 2H/2020

2020 Business Plan: Continuing to Flow and Adjust with Uncertain Times (Agility)

**Raise presales target to 16,800 MB from 16,600 MB** 

Maintain Transfer target at 20,000 MB close to 2019

**Reduce administrative expenses at least 30% or 570 MB** 

Continue divestment in Non-core asset to maximize cash flow

**Transfer Target 2020: Maintain Target to be in line with Current Market** 

Maintain level at 2019