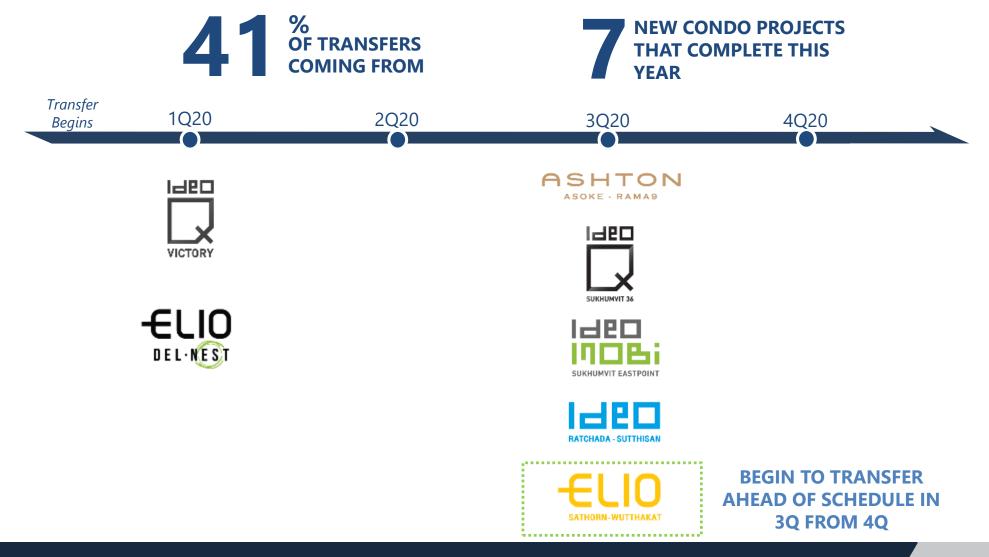

#### 2020 Transfers: 5 New Projects to be Transferred in 2H/2020

2020 Business Plan: Continuing to Flow and Adjust with Uncertain Times (Agility)

**Raise presales target to 16,800 MB from 16,600 MB** 

Maintain Transfer target at 20,000 MB close to 2019

Transfer Target 2020: 7 New Projects will be expected to Transfer in 2020